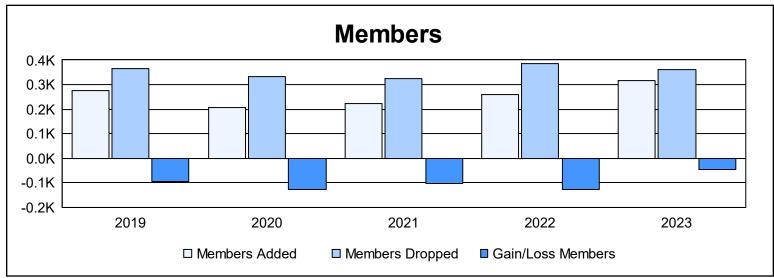

District 24 L

As of June 2023 Cumulative

| Year      | New<br>Clubs | Dropped<br>Clubs | Gain/<br>Loss<br>Clubs | New<br>Members | Charter<br>Members | Reinstate<br>Members | Transfer<br>Members | Total<br>Member<br>Added | Total<br>Members<br>Dropped | Gain/<br>Loss<br>Members |
|-----------|--------------|------------------|------------------------|----------------|--------------------|----------------------|---------------------|--------------------------|-----------------------------|--------------------------|
| 2018-2019 | 1            | 1                | 0                      | 220            | 30                 | 4                    | 20                  | 274                      | 367                         | -93                      |
| 2019-2020 | 0            | 2                | -2                     | 152            | 4                  | 30                   | 20                  | 206                      | 334                         | -128                     |
| 2020-2021 | 1            | 2                | -1                     | 169            | 21                 | 19                   | 14                  | 223                      | 324                         | -101                     |
| 2021-2022 | 0            | 5                | -5                     | 208            | 6                  | 26                   | 19                  | 259                      | 387                         | -128                     |
| 2022-2023 | 0            | 5                | -5                     | 274            | 5                  | 13                   | 24                  | 316                      | 362                         | -46                      |
| Average   | 0            | 3                | -3                     | 205            | 13                 | 18                   | 19                  | 256                      | 355                         | -99                      |