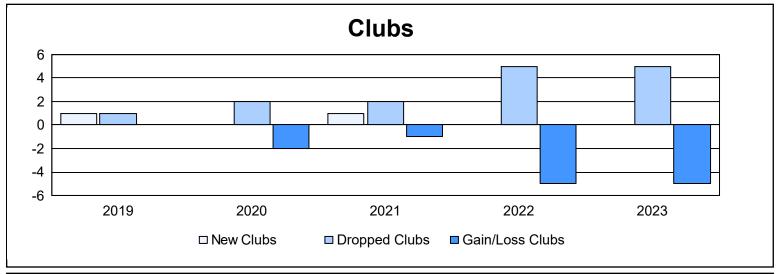

District 24 L

As of June 2023 Cumulative

| Year      | New<br>Clubs | Dropped<br>Clubs | Gain/<br>Loss<br>Clubs | New<br>Members | Charter<br>Members | Reinstate<br>Members | Transfer<br>Members | Total<br>Member<br>Added | Total<br>Members<br>Dropped | Gain/<br>Loss<br>Members |
|-----------|--------------|------------------|------------------------|----------------|--------------------|----------------------|---------------------|--------------------------|-----------------------------|--------------------------|
| 2018-2019 | 1            | 1                | 0                      | 220            | 30                 | 4                    | 20                  | 274                      | 367                         | -93                      |
| 2019-2020 | 0            | 2                | -2                     | 152            | 4                  | 30                   | 20                  | 206                      | 334                         | -128                     |
| 2020-2021 | 1            | 2                | -1                     | 169            | 21                 | 19                   | 14                  | 223                      | 324                         | -101                     |
| 2021-2022 | 0            | 5                | -5                     | 208            | 6                  | 26                   | 19                  | 259                      | 387                         | -128                     |
| 2022-2023 | 0            | 5                | -5                     | 274            | 5                  | 13                   | 24                  | 316                      | 362                         | -46                      |
| Average   | 0            | 3                | -3                     | 205            | 13                 | 18                   | 19                  | 256                      | 355                         | -99                      |